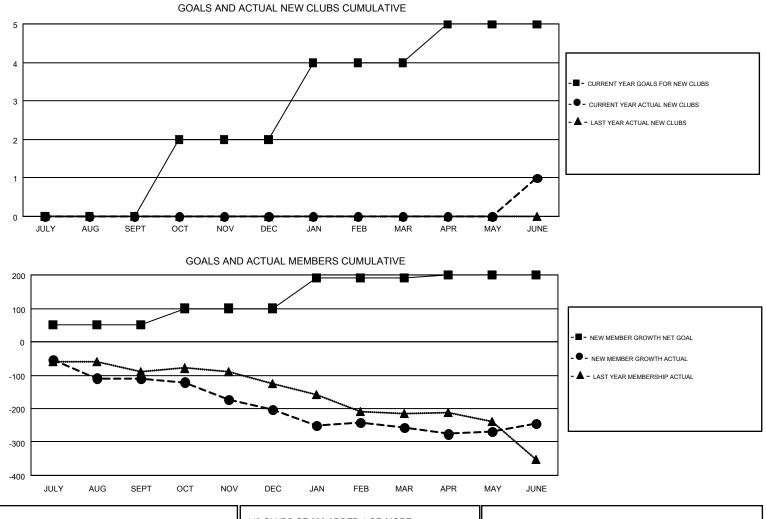

## GMT CA 1

| Clubs         |               |             |               | Members               |                                                                |                                                              |                                                    |  |  |
|---------------|---------------|-------------|---------------|-----------------------|----------------------------------------------------------------|--------------------------------------------------------------|----------------------------------------------------|--|--|
|               | RESULTS FOR   | R 2016-2017 |               | RESULTS FOR 2016-2017 |                                                                |                                                              |                                                    |  |  |
| QUARTER       | NEW CLUB GOAL | NEW CLUBS   | DROPPED CLUBS | QUARTER               | NEW MEMBER GROWTH<br>NET GOAL (not reinstated<br>or transfers) | NEW MEMBER<br>GROWTH ACTUAL (not<br>reinstated or transfers) | DROPPED<br>MEMBERS ACTUAL<br>(including transfers) |  |  |
| JULY/AUG/SEPT | 0             | 0           | 1             | JULY/AUG/SEPT         | 51                                                             | 126                                                          | 237                                                |  |  |
| OCT/NOV/DEC   | 2             | 0           | 2             | OCT/NOV/DEC           | 49                                                             | 84                                                           | 176                                                |  |  |
| JAN/FEB/MAR   | 2             | 0           | 0             | JAN/FEB/MAR           | 91                                                             | 131                                                          | 185                                                |  |  |
| APR/MAY/JUNE  | 1             | 1           | 1             | APR/MAY/JUNE          | 9                                                              | 200                                                          | 189                                                |  |  |